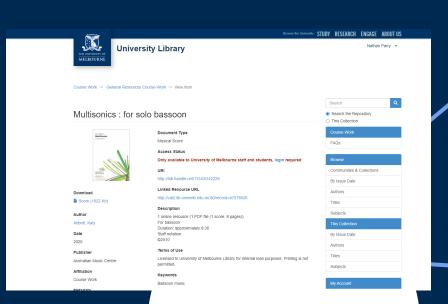

## Local solutions

Links to scores in Readings Online
Scores uploaded to Institutional Repository
Held behind university log in
More specific support at academic's request
Are the students able to access and use them easily?