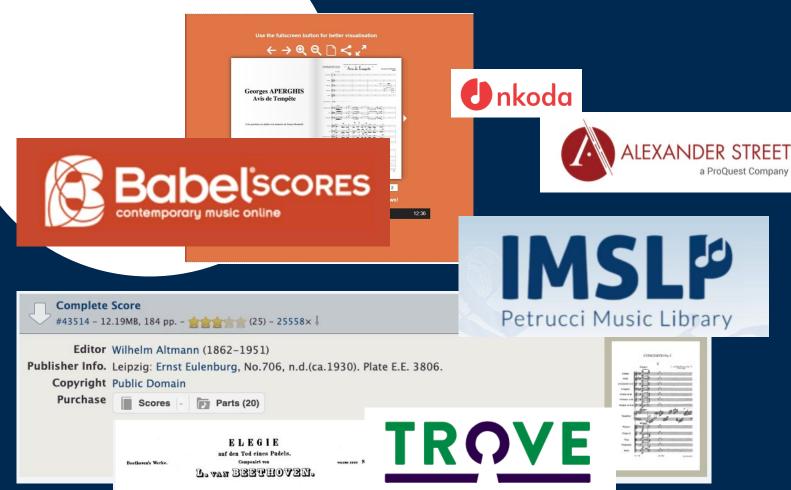

# Digital Music Scores

## Online options for scores

Public domain resources online (eg. IMSLP)
Library and commercial databases
Resources for contemporary music
Purpose-built apps
Local solutions for our students

## Local solutions

Links to scores in Readings Online
Scores uploaded to Institutional Repository
Held behind university log in
More specific support at academic's request
Are the students able to access and use them easily?